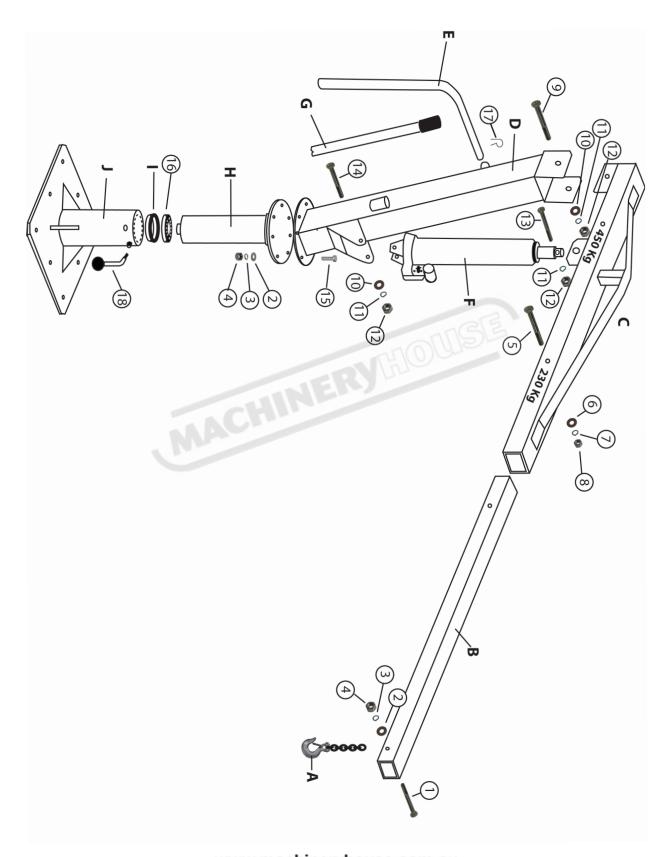

| Part no. | Description    | QTY. | Part no. | Description     | QTY. | Part no. | Description        | Qτγ. |
|----------|----------------|------|----------|-----------------|------|----------|--------------------|------|
| Α        | Chain & Hook   | 1    | 1        | Вогт М12 х 75   | 1    | 11       | Lock Washer M16    | 3    |
| 8        | BOOM EXTENSION | 1    | 2        | FLAT WASHER M12 | 7    | 12       | N∪⊤ M16            | 3    |
| C        | Воом           | 1    | 3        | LOCK WASHER M12 | 7    | 13       | Вогт М16 х 8О      | 1    |
| D        | Main Post      | 1    | 4        | N∪T M12         | 7    | 14       | Вогт М12 х 95      | 1    |
| E        | Handle         | 1    | 5        | Вогт М14 х 9О   | 1    | 15       | Вогт М12 х 4О      | 6    |
| F        | JACK           | 1    | 6        | FLAT WASHER M14 | 1    | 16       | Bearing            | 1    |
| G        | JACK HANDLE    | 1    | 7        | LOCK WASHER M14 | 1    | 17       | "R"Pın             | 1    |
| H        | TURNTABLE      | 1    | 8        | Nut M14         | 1    | 18       | WHEEL BINDING BOLT | 1    |
| 1        | WHEEL HUB      | 1    | 9        | Воцт 16 х 110   | 1    | 19       |                    |      |
| J        | Base           | 1    | 10       | FLAT WASHER M16 | 3    | 20       |                    |      |

### **SPARE PARTS DIAGRAM**